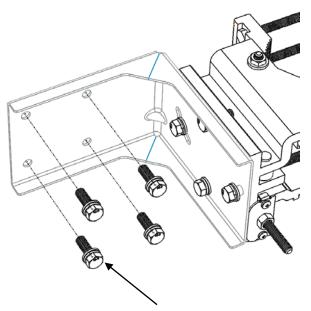

## Assembly

Center the vertical adjustment slide on the bracket

Attach 3 – 25mm M8 Bolts with flat and split lock washers to between the L-Bracket and Adjustment Assembly