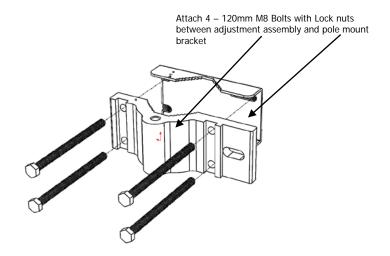

# Long Range Precision Bracket Assembly Guide



## Unboxing

#### Once opening the box you will find...

- 1 L-Bracket
- 1 Adjustment Assembly
- 1 Pole Bracket
- 4 15mm M8 Bolts with flat and split lock washer
- 3 25mm M8 Bolts with flat and split lock washer
- 1 40mm M8 Bolts with flat and split lock washer
- 4 120mm M8 Bolts with Lock nut

# Tools/Items Required

13mm Wrench

For helpful training and user case information please go to ignitenet.com/support

## Assembly



Center the vertical adjustment slide on the bracket

Attach 3 – 25mm M8 Bolts with flat and split lock washers to between the L-Bracket and Adjustment Assembly



#### Attach Pole Bracket



# Attach MetroLing



Attach 4 – 15mm M8 Bolts with flat and split lock washers to your MetroLing unit

# **Aiming**