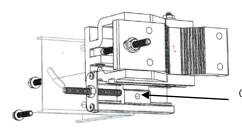

## Assembly

Center the vertical adjustment slide on the bracket

Attach 3 – 25mm M8 Bolts with flat and split lock washers to between the L-Bracket and Adjustment Assembly