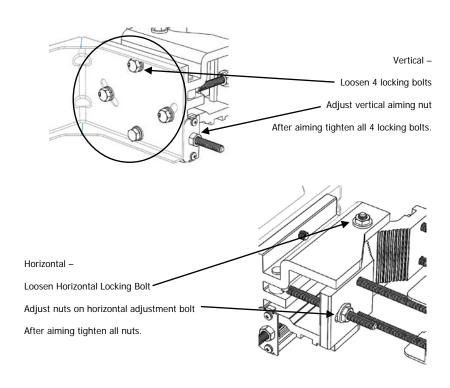

# Long Range Precision Bracket Assembly Guide



## Unboxing

#### Once opening the box you will find...

- 1 L-Bracket
- 1 Adjustment Assembly
- 1 Pole Bracket
- 4 15mm M8 Bolts with flat and split lock washer
- 3 25mm M8 Bolts with flat and split lock washer
- 1 40mm M8 Bolts with flat and split lock washer
- 4 120mm M8 Bolts with Lock nut

# Tools/Items Required

13mm Wrench

For helpful training and user case information please go to ignitenet.com/support

## Assembly



Center the vertical adjustment slide on the bracket

Attach 3 – 25mm M8 Bolts with flat and split lock washers to between the L-Bracket and Adjustment Assembly



#### Attach Pole Bracket



# Attach MetroLing



Attach 4 – 15mm M8 Bolts with flat and split lock washers to your MetroLing unit

# **Aiming**