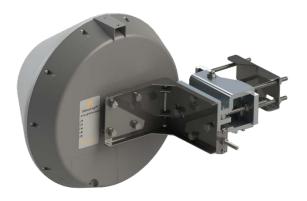

# Attach MetroLing

Attach 4 – 15mm M8 Bolts with flat and split lock washers to your MetroLing unit