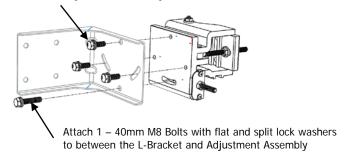

## Assembly

Center the vertical adjustment slide on the bracket

Attach 3 – 25mm M8 Bolts with flat and split lock washers to between the L-Bracket and Adjustment Assembly